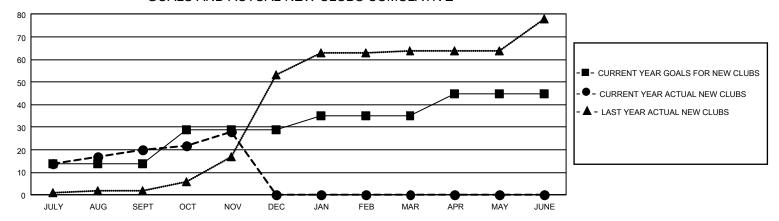

## GMT Constitutional Area 6, Group A

REPORT DOES NOT INCLUDE CLUBS IN UNDISTRICTED AREAS.

| Clubs                 |               |           |               | Members               |                          |                         |                                                    |
|-----------------------|---------------|-----------|---------------|-----------------------|--------------------------|-------------------------|----------------------------------------------------|
| RESULTS FOR 2021-2022 |               |           |               | RESULTS FOR 2021-2022 |                          |                         |                                                    |
| QUARTER               | NEW CLUB GOAL | NEW CLUBS | DROPPED CLUBS | QUARTER ME            | EMBER GROWTH NET<br>GOAL | MEMBER GROWTH<br>ACTUAL | DROPPED MEMBERS<br>ACTUAL (including<br>transfers) |
| JULY/AUG/SEPT         | 42            | 20        | 10            | JULY/AUG/SEPT         | 135                      | 627                     | 183                                                |
| OCT/NOV/DEC           | 45            | 8         | 0             | OCT/NOV/DEC           | 120                      | 459                     | 56                                                 |
| JAN/FEB/MAR           | 18            | 0         | 0             | JAN/FEB/MAR           | 110                      | 0                       | 0                                                  |
| APR/MAY/JUNE          | 30            | 0         | 0             | APR/MAY/JUNE          | 115                      | 0                       | 0                                                  |

## GOALS AND ACTUAL NEW CLUBS CUMULATIVE