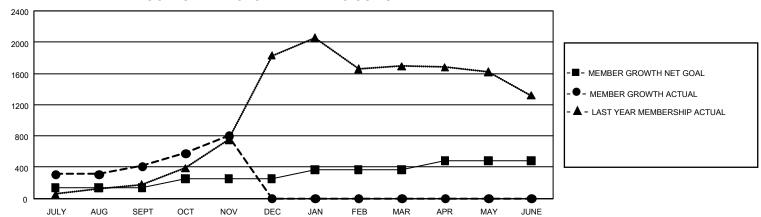

## GMT Constitutional Area 6, Group A

REPORT DOES NOT INCLUDE CLUBS IN UNDISTRICTED AREAS.

| Clubs                 |               |           |               | Members               |                          |                         |                                                    |
|-----------------------|---------------|-----------|---------------|-----------------------|--------------------------|-------------------------|----------------------------------------------------|
| RESULTS FOR 2021-2022 |               |           |               | RESULTS FOR 2021-2022 |                          |                         |                                                    |
| QUARTER               | NEW CLUB GOAL | NEW CLUBS | DROPPED CLUBS | QUARTER ME            | EMBER GROWTH NET<br>GOAL | MEMBER GROWTH<br>ACTUAL | DROPPED MEMBERS<br>ACTUAL (including<br>transfers) |
| JULY/AUG/SEPT         | 42            | 20        | 10            | JULY/AUG/SEPT         | 135                      | 627                     | 183                                                |
| OCT/NOV/DEC           | 45            | 8         | 0             | OCT/NOV/DEC           | 120                      | 459                     | 56                                                 |
| JAN/FEB/MAR           | 18            | 0         | 0             | JAN/FEB/MAR           | 110                      | 0                       | 0                                                  |
| APR/MAY/JUNE          | 30            | 0         | 0             | APR/MAY/JUNE          | 115                      | 0                       | 0                                                  |

## GOALS AND ACTUAL MEMBERS CUMULATIVE

| DROPPED CLUBS: 10 |     | 119 CLUBS OF 374 ADDED 1<br>OR MORE NEW MEMBERS | GENDER DISTRIBUTION          |                |  |
|-------------------|-----|-------------------------------------------------|------------------------------|----------------|--|
|                   |     |                                                 | MALE                         | 6,616 (76.77%) |  |
|                   |     |                                                 | FEMALE                       | 2,002 (23.23%) |  |
| DROPPED MEMBERS   |     |                                                 | NON BINARY                   | 0 (0.00%)      |  |
| DECEASED          | 6   |                                                 | PREFER NOT TO ANSWER         | 0 (0.00%)      |  |
| CLUB CANCELLED    | 75  |                                                 | TOTAL FAMILY UNIT MEMBER:    | s 7,125        |  |
| OTHER             | 158 | CLICK HERE FOR                                  | TOTAL TARMET GIVE INCLUDENCE |                |  |
| TOTAL             | 239 | CUMULATIVE MEMBERSHIP DATA                      | FAMILY MEMBERS PAYING HA     | LF DUES 5,433  |  |